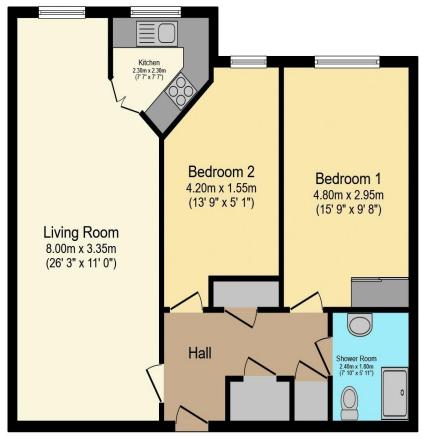

## Visit us at retirementhomesearch.co.uk

Total floor area 69.8 sq.m. (751 sq.ft.) approx

This floor plan is for illustrative purposes only. It is not drawn to scale. Any measurements, floor areas (including any total floor area), openings and orientation are approximate. No details are guaranteed, they cannot be relied upon for any purpose and they do not form part of any agreement. No liability is taken for any error, omission or misstatement. A party must rely upon its own inspection(s). Powered by www.focalagent.com